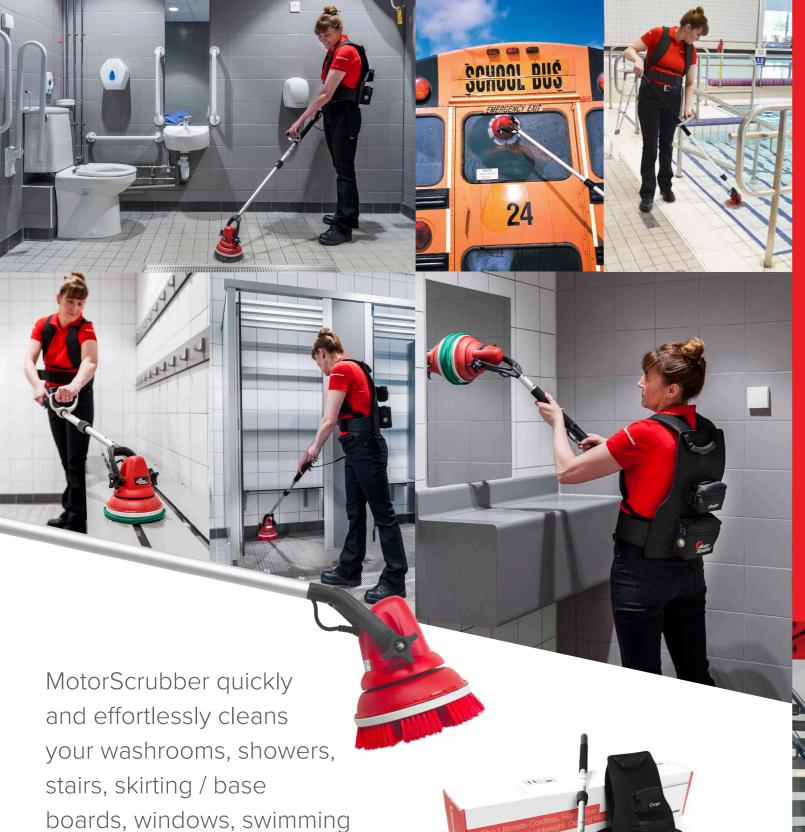

Designed for safe and

reliable use, this is the ultimate scrubber.

pools, motor vehicles and

other hard to clean areas.

# The Ultimate Cordless, High Torque, Lightweight, Cleaning Machine.

Super portable, you can use it anywhere; stairs, swimming pools, motor vehicles, it's ideal for all hard to reach areas.