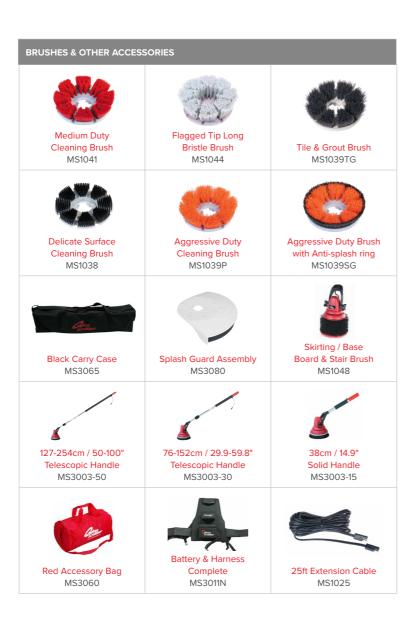

### **ACCESSORIES**





### **TECHNICAL DATA**

|                      | METRIC                                | IMPERIAL                                          |
|----------------------|---------------------------------------|---------------------------------------------------|
| BATTERY              | 12 Volt, 7 Ah sealed lead acid, 2.2kg | 12 Volt, 7 Ah sealed lead acid, 2.2kg             |
| RUN TIME             | 4 Hours                               | 4 Hours                                           |
| CHARGING TIME        | 8 Hours                               | 8 Hours                                           |
| SCRUBBING WIDTH      | 18cm                                  | 7.5Inch                                           |
| PERFORMANCE          | 120m²/hour                            | 404ft²/