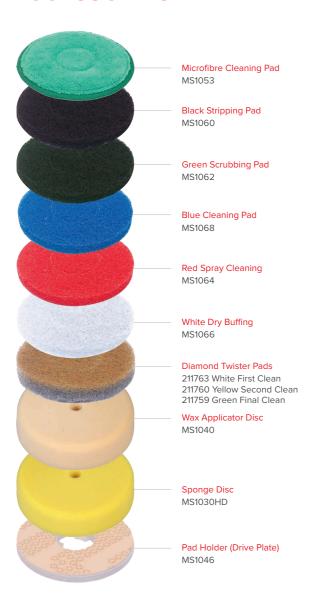

### **ACCESSORIES**

## STARTER KIT

Your standard model MotorScrubber (MS2000M) starter kit includes; Motorhead complete with hub, backpack harness, 12 volt battery, battery charger, telescopic handle, medium duty brush, pad holder, green scrubbing pad, red cleaning pad, white buffing pad and microfibre pad.